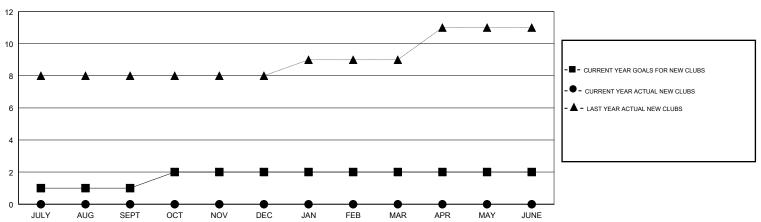

### GOALS AND ACTUAL NEW CLUBS CUMULATIVE

## LOCATION INDIA

**GMT CA** 

| Clubs                 |               |           |               | Members               |                           |                         |                                              |
|-----------------------|---------------|-----------|---------------|-----------------------|---------------------------|-------------------------|----------------------------------------------|
| RESULTS FOR 2018-2019 |               |           |               | RESULTS FOR 2018-2019 |                           |                         |                                              |
| QUARTER               | NEW CLUB GOAL | NEW CLUBS | DROPPED CLUBS | QUARTER               | MEMBER GROWTH NET<br>GOAL | MEMBER GROWTH<br>ACTUAL | DROPPED MEMBERS ACTUAL (including transfers) |
| JULY/AUG/SEPT         | 1             | 0         | 0             | JULY/AUG/SEPT         | 25                        | 54                      | 36                                           |
| OCT/NOV/DEC           | 1             | 0         | 0             | OCT/NOV/DEC           | 25                        | 0                       | 0                                            |
| JAN/FEB/MAR           | 0             | 0         | 0             | JAN/FEB/MAR           | 50                        | 0                       | 0                                            |
| APR/MAY/JUNE          | 0             | 0         | 0             | APR/MAY/JUNE          | 50                        | 0                       | 0                                            |