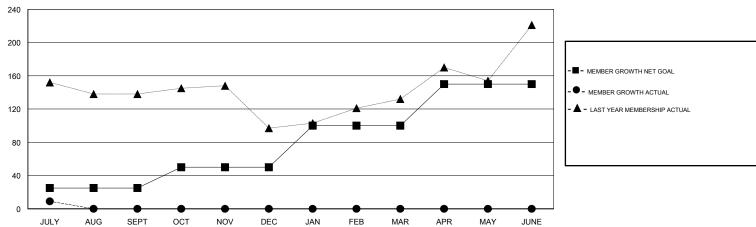

# GOALS AND ACTUAL MEMBERS CUMULATIVE

| DROPPED CLUBS: 0  DROPPED MEMBERS |    | 16 CLUBS OF 69 ADDED 1 OR MORE<br>NEW MEMBERS | GENDER DISTRIBUTION  MALE 2,304 (85.02%)  FEMALE 406 (14.98%)  Women Percentage Fiscal Year Goal: 20% |     |
|-----------------------------------|----|-----------------------------------------------|-------------------------------------------------------------------------------------------------------|-----|
| DECEASED                          | 0  | CLICK HERE FOR CUMULATIVE                     | TOTAL FAMILY UNIT MEMBERS                                                                             |     |
| CLUB CANCELLED                    | 0  | MEMBERSHIP DATA                               |                                                                                                       |     |
| OTHER                             | 36 |                                               | FAMILY MEMBERS PAYING HALF DUES                                                                       | 584 |
| TOTAL                             | 36 |                                               |                                                                                                       |     |

## LOCATION INDIA

**GMT CA** 

| Clubs                 |               |           |               | Members               |                           |                         |                                              |
|-----------------------|---------------|-----------|---------------|-----------------------|---------------------------|-------------------------|----------------------------------------------|
| RESULTS FOR 2018-2019 |               |           |               | RESULTS FOR 2018-2019 |                           |                         |                                              |
| QUARTER               | NEW CLUB GOAL | NEW CLUBS | DROPPED CLUBS | QUARTER               | MEMBER GROWTH NET<br>GOAL | MEMBER GROWTH<br>ACTUAL | DROPPED MEMBERS ACTUAL (including transfers) |
| JULY/AUG/SEPT         | 1             | 0         | 0             | JULY/AUG/SEPT         | 25                        | 54                      | 36                                           |
| OCT/NOV/DEC           | 1             | 0         | 0             | OCT/NOV/DEC           | 25                        | 0                       | 0                                            |
| JAN/FEB/MAR           | 0             | 0         | 0             | JAN/FEB/MAR           | 50                        | 0                       | 0                                            |
| APR/MAY/JUNE          | 0             | 0         | 0             | APR/MAY/JUNE          | 50                        | 0                       | 0                                            |